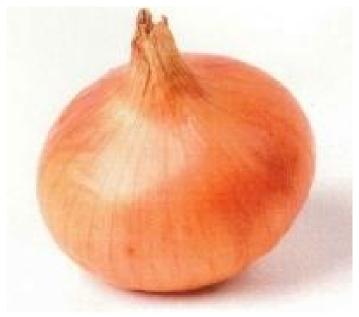

## DULCINEA F-1 early short day hybrid yellow

| Variety Description           | Yellow granex. Early short day variety.                                                                                                                                                                                                                                                               |
|-------------------------------|-------------------------------------------------------------------------------------------------------------------------------------------------------------------------------------------------------------------------------------------------------------------------------------------------------|
| Bulb Shape                    | Tall Granex                                                                                                                                                                                                                                                                                           |
| Bulb Size                     | Jumbo colossal                                                                                                                                                                                                                                                                                        |
| Maturity aprox                | 120 -140 days                                                                                                                                                                                                                                                                                         |
| Resistance/<br>Tolerance      | High resistance to Pink Root                                                                                                                                                                                                                                                                          |
| Additional<br>Characteristics | High density and weight. Tightly closed necks. Very good quality and uniformity.<br>Light Golden brown cataphylls.Good uniformity and straight leaf. Good behavior<br>under rainy conditions. High range of adaptability. Good behavior post harvest for<br>storage and transportation. Low Pungency. |