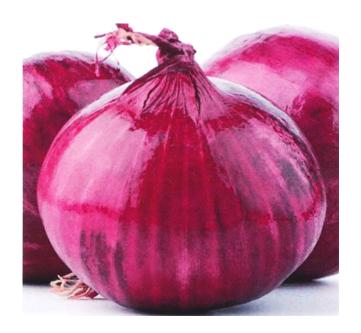

## FRANCISCA F-1 EARLY SHORT DAY HYBRID RED

| Variety Description      | Very early short day variety. Dark Red skin.                                                                                                    |
|--------------------------|-------------------------------------------------------------------------------------------------------------------------------------------------|
| Bulb Shape               | Globe                                                                                                                                           |
| Bulb Size                | Refined Jumbo                                                                                                                                   |
| Maturity aprox           | 160 -170 days                                                                                                                                   |
| Resistance/<br>Tolerance | Pink root                                                                                                                                       |
| Other Characteristics    | Early short day. Good yield potential. The outer scale is medium dark red. Tight rings. Uniform red color inside and outside. Moderate pungent. |